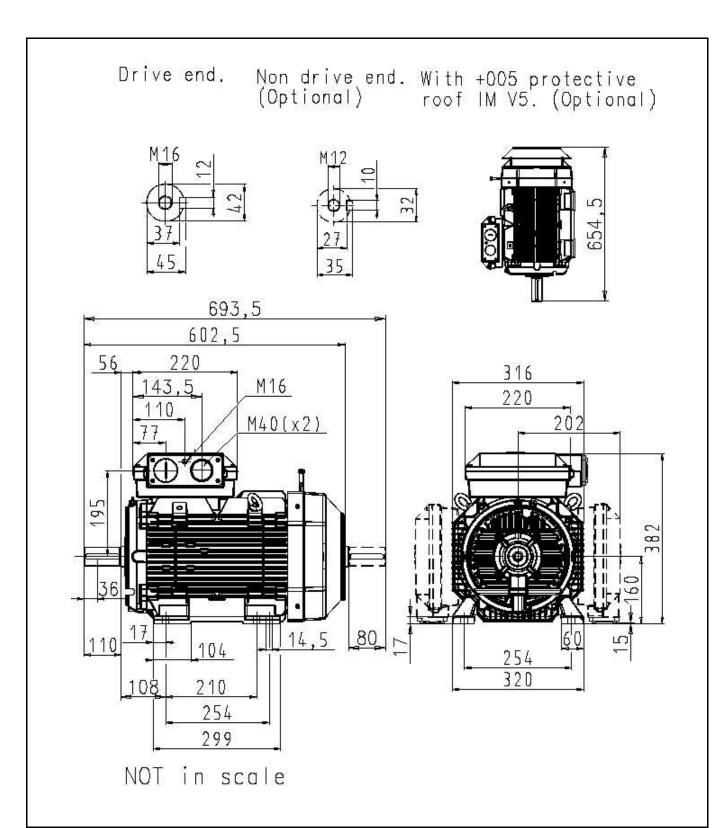

| <b>Motor Dimension Print</b>    |                                       |                    | Motor Type:  M3BP 160 short IM 1001, B3, B6, B7, B8, V5, V6 |              |               | Document No:<br>3GZV100042-1<br>A1.3859 |              |     |
|---------------------------------|---------------------------------------|--------------------|-------------------------------------------------------------|--------------|---------------|-----------------------------------------|--------------|-----|
| Three phase motor, foot mounted |                                       |                    |                                                             |              |               |                                         |              |     |
| Unit:                           | ABB Automation Technology Products AB |                    |                                                             | Issued by:   | H.Thorstenson |                                         | Replaces:    | •   |
| Date:                           | 2003-02-17                            |                    |                                                             | Approved by: | S.Robertsson  |                                         | Replaced by: |     |
| Al                              | BB AB                                 | Customer Reference | e:                                                          |              |               |                                         |              | ABB |